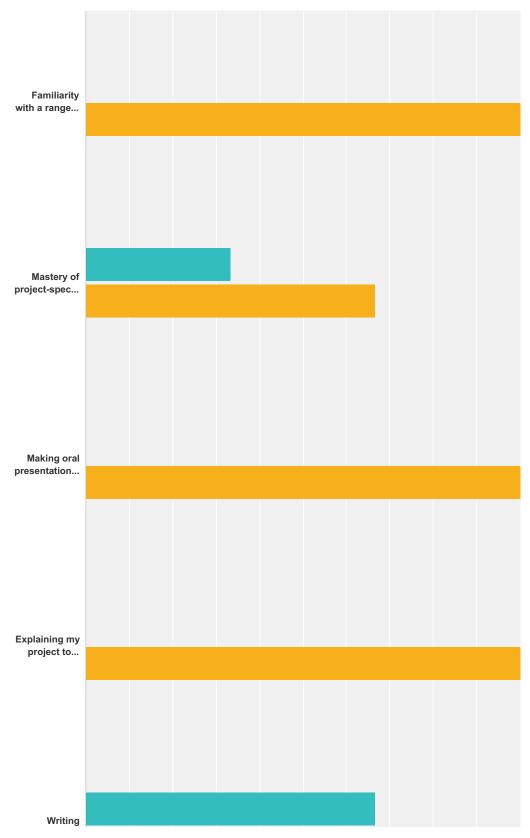

# Q3 How much did you GAIN in the following areas as a result of this REU research experience?

PARADIM REU / Cornell NanoScale Facility (CNF) REU - End of Program Survey 2016

|                                                  | Little or no gain | Moderate gain | Great gain | Not applicable | Total |
|--------------------------------------------------|-------------------|---------------|------------|----------------|-------|
| Familiarity with a range of research techniques  | 0.00%             | 0.00%         | 100.00%    | 0.00%          |       |
|                                                  | 0                 | 0             | 3          | 0              | 3     |
| Mastery of project-specific research techniques  | 0.00%             | 33.33%        | 66.67%     | 0.00%          |       |
|                                                  | 0                 | 1             | 2          | 0              | (     |
| Making oral presentations of my research         | 0.00%             | 0.00%         | 100.00%    | 0.00%          |       |
|                                                  | 0                 | 0             | 3          | 0              |       |
| Explaining my project to people outside my field | 0.00%             | 0.00%         | 100.00%    | 0.00%          |       |
|                                                  | 0                 | 0             | 3          | 0              | ;     |
| Writing scientific reports or papers             | 0.00%             | 66.67%        | 33.33%     | 0.00%          |       |
|                                                  | 0                 | 2             | 1          | 0              |       |

### $PARADIM\ REU\ /\ Cornell\ NanoScale\ Facility\ (CNF)\ REU\ -\ End\ of\ Program\ Survey\ 2016$

| Understanding journal articles                          | 0.00%  | 33.33%  | 66.67%  | 0.00% |   |
|---------------------------------------------------------|--------|---------|---------|-------|---|
|                                                         | 0      | 1       | 2       | 0     | 3 |
| Conducting library database searches                    | 66.67% | 33.33%  | 0.00%   | 0.00% |   |
|                                                         | 2      | 1       | 0       | 0     | 3 |
| Preparation for advanced coursework /thesis work        | 0.00%  | 100.00% | 0.00%   | 0.00% |   |
|                                                         | 0      | 3       | 0       | 0     | 3 |
| Preparation for graduate school                         | 0.00%  | 66.67%  | 33.33%  | 0.00% |   |
|                                                         | 0      | 2       | 1       | 0     | 3 |
| Preparation for an academic or industrial career        | 0.00%  | 100.00% | 0.00%   | 0.00% |   |
|                                                         | 0      | 3       | 0       | 0     | 3 |
| Interest in nanotechnology / materials science research | 0.00%  | 66.67%  | 33.33%  | 0.00% |   |
|                                                         | 0      | 2       | 1       | 0     | 3 |
| Interest in some other scientific research/career       | 0.00%  | 66.67%  | 33.33%  | 0.00% |   |
|                                                         | 0      | 2       | 1       | 0     | 3 |
| Confidence in my ability to contribute to science       | 0.00%  | 0.00%   | 100.00% | 0.00% |   |
| •                                                       | 0      | 0       | 3       | 0     | 3 |