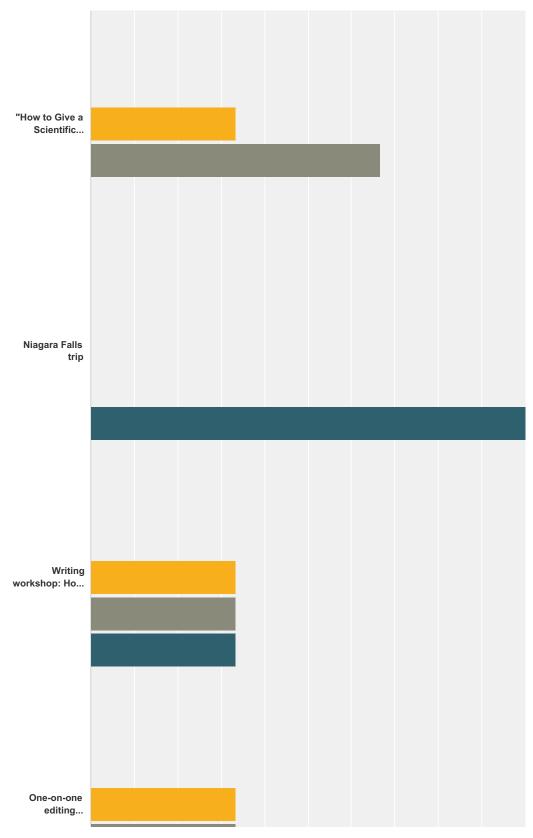

# Q1 Please rate the following lectures, training sessions, and activities, as well as your overall REU experience:

PARADIM REU / Cornell NanoScale Facility (CNF) REU - End of Program Survey 2016

|                                                                | Poor   | Fair  | Good   | Excellent | Not Applicable | Total |
|----------------------------------------------------------------|--------|-------|--------|-----------|----------------|-------|
| "How to Give a Scientific Presentation" by Melissa Hines       | 0.00%  | 0.00% | 33.33% | 66.67%    | 0.00%          |       |
|                                                                | 0      | 0     | 1      | 2         | 0              | 3     |
| Niagara Falls trip                                             | 0.00%  | 0.00% | 0.00%  | 0.00%     | 100.00%        |       |
|                                                                | 0      | 0     | 0      | 0         | 3              | 3     |
| Writing workshop: How to write your final report - Julie Nucci | 0.00%  | 0.00% | 33.33% | 33.33%    | 33.33%         |       |
|                                                                | 0      | 0     | 1      | 1         | 1              | 3     |
| One-on-one editing sessions for final report - Julie Nucci     | 0.00%  | 0.00% | 33.33% | 33.33%    | 33.33%         |       |
|                                                                | 0      | 0     | 1      | 1         | 1              | 3     |
| Ethics presentation - Paul McEuen                              | 0.00%  | 0.00% | 33.33% | 66.67%    | 0.00%          |       |
|                                                                | 0      | 0     | 1      | 2         | 0              | 3     |
| Hot Materials Talk by Huili Grace King (EE/MSE)                | 33.33% | 0.00% | 33.33% | 33.33%    | 0.00%          |       |
|                                                                | 1      | 0     | 1      | 1         | 0              | 3     |
| Hot Materials Talk by Hector Abruna (CHEM)                     | 0.00%  | 0.00% | 33.33% | 0.00%     | 66.67%         |       |
|                                                                | 0      | 0     | 1      | 0         | 2              | 3     |
| PARADIM/CNF Convocation                                        | 0.00%  | 0.00% | 0.00%  | 100.00%   | 0.00%          |       |
|                                                                | 0      | 0     | 0      | 3         | 0              | 3     |
| The quality of the overall REU research experience             | 0.00%  | 0.00% | 0.00%  | 100.00%   | 0.00%          |       |
|                                                                | 0      | 0     | 0      | 3         | 0              | 3     |