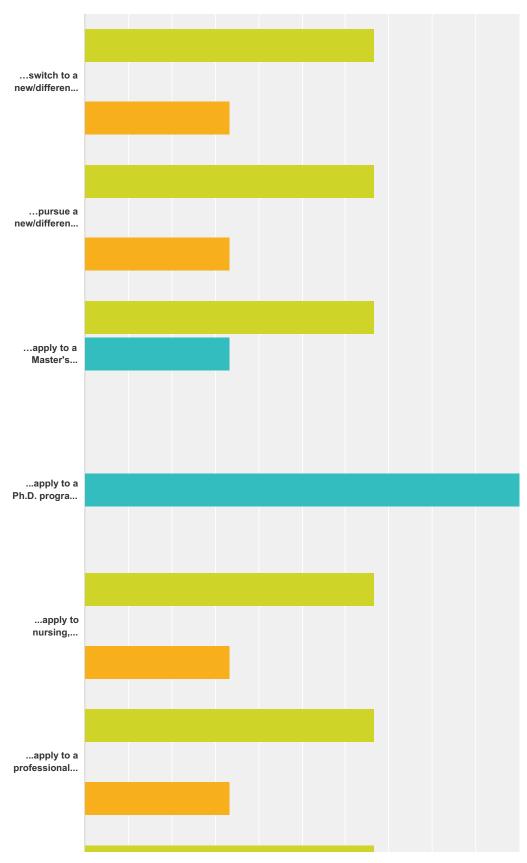

### Q5 As a RESULT of this REU research experience, how likely are you to:

#### PARADIM REU / Cornell NanoScale Facility (CNF) REU - End of Program Survey 2016

0% 10% 20% 30% 40% 50% 60% 70% 80% 90% 100%

Not more likely (it's still not in the plans, OR it was already my plan)

Not applicable

| OR it was already my plan) | likely                                                                                | applicable                                       | Tota                                                                                                                                                                                                                                                                                                                                                                                                                                                                                                                                                                                                                                                                                                                                                                    |
|----------------------------|---------------------------------------------------------------------------------------|--------------------------------------------------|-------------------------------------------------------------------------------------------------------------------------------------------------------------------------------------------------------------------------------------------------------------------------------------------------------------------------------------------------------------------------------------------------------------------------------------------------------------------------------------------------------------------------------------------------------------------------------------------------------------------------------------------------------------------------------------------------------------------------------------------------------------------------|
| <b>66.67%</b> 2            | <b>0.00%</b><br>0                                                                     | <b>33.33%</b>                                    | 3                                                                                                                                                                                                                                                                                                                                                                                                                                                                                                                                                                                                                                                                                                                                                                       |
| <b>66.67%</b> 2            | <b>0.00%</b>                                                                          | <b>33.33%</b>                                    |                                                                                                                                                                                                                                                                                                                                                                                                                                                                                                                                                                                                                                                                                                                                                                         |
| <b>66.67%</b>              | <b>33.33%</b>                                                                         | <b>0.00%</b><br>0                                |                                                                                                                                                                                                                                                                                                                                                                                                                                                                                                                                                                                                                                                                                                                                                                         |
| <b>0.00%</b> 0             | <b>100.00%</b> 3                                                                      | <b>0.00%</b>                                     |                                                                                                                                                                                                                                                                                                                                                                                                                                                                                                                                                                                                                                                                                                                                                                         |
| <b>66.67%</b>              | <b>0.00%</b>                                                                          | <b>33.33%</b>                                    |                                                                                                                                                                                                                                                                                                                                                                                                                                                                                                                                                                                                                                                                                                                                                                         |
| <b>66.67%</b>              | <b>0.00%</b>                                                                          | <b>33.33%</b>                                    |                                                                                                                                                                                                                                                                                                                                                                                                                                                                                                                                                                                                                                                                                                                                                                         |
| <b>66.67%</b> 2            | <b>33.33%</b>                                                                         | <b>0.00%</b>                                     |                                                                                                                                                                                                                                                                                                                                                                                                                                                                                                                                                                                                                                                                                                                                                                         |
| <b>0.00%</b> 0             | <b>100.00%</b> 3                                                                      | <b>0.00%</b>                                     |                                                                                                                                                                                                                                                                                                                                                                                                                                                                                                                                                                                                                                                                                                                                                                         |
| <b>33.33%</b>              | <b>66.67%</b>                                                                         | <b>0.00%</b>                                     |                                                                                                                                                                                                                                                                                                                                                                                                                                                                                                                                                                                                                                                                                                                                                                         |
| <b>0.00%</b> 0             | <b>100.00%</b> 3                                                                      | <b>0.00%</b>                                     |                                                                                                                                                                                                                                                                                                                                                                                                                                                                                                                                                                                                                                                                                                                                                                         |
| <b>0.00%</b> 0             | <b>100.00%</b> 3                                                                      | <b>0.00%</b>                                     |                                                                                                                                                                                                                                                                                                                                                                                                                                                                                                                                                                                                                                                                                                                                                                         |
| <b>0.00%</b>               | <b>100.00%</b>                                                                        | <b>0.00%</b>                                     |                                                                                                                                                                                                                                                                                                                                                                                                                                                                                                                                                                                                                                                                                                                                                                         |
| 33.33%                     | 66.67%                                                                                | 0.00%                                            |                                                                                                                                                                                                                                                                                                                                                                                                                                                                                                                                                                                                                                                                                                                                                                         |
|                            | 66.67% 2 66.67% 2 0.00% 0 66.67% 2 66.67% 2 66.67% 2 0.00% 0 33.33% 1 0.00% 0 0.00% 0 | 66.67% 0.00% 2 0 0 0 0 0 0 0 0 0 0 0 0 0 0 0 0 0 | 2       0       1         66.67%       0.00%       33.33%         2       0       1         66.67%       33.33%       0.00%         2       1       0         0.00%       100.00%       0.00%         3       0       0         66.67%       0.00%       33.33%         2       0       1         66.67%       33.33%       0.00%         2       1       0         0.00%       100.00%       0.00%         0       3       0         0.00%       100.00%       0.00%         0       3       0         0.00%       100.00%       0.00%         0       3       0         0.00%       100.00%       0.00%         0       3       0         0.00%       100.00%       0.00%         0       3       0         0.00%       100.00%       0.00%         0       3       0 |