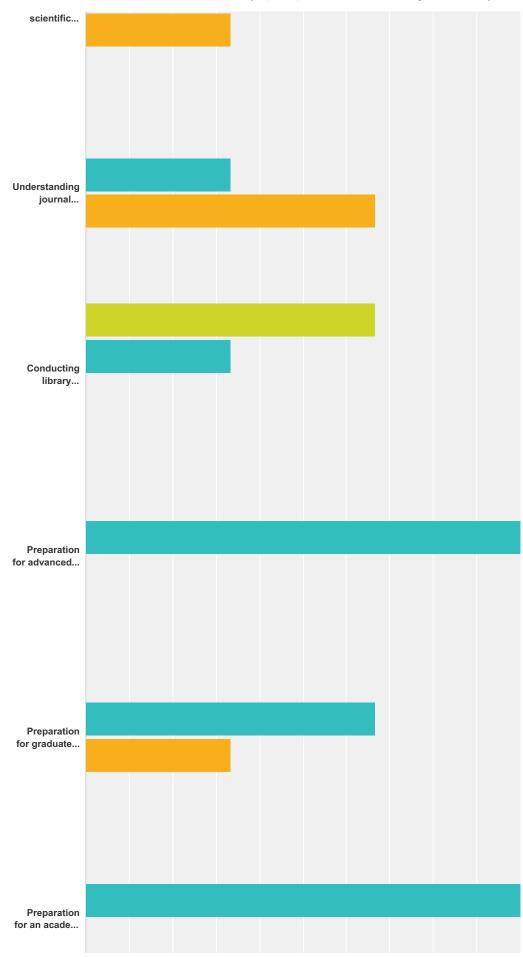

### $PARADIM\ REU\ /\ Cornell\ NanoScale\ Facility\ (CNF)\ REU\ -\ End\ of\ Program\ Survey\ 2016$

| Understanding journal articles                          | 0.00%  | 33.33%  | 66.67%  | 0.00% |   |
|---------------------------------------------------------|--------|---------|---------|-------|---|
|                                                         | 0      | 1       | 2       | 0     | 3 |
| Conducting library database searches                    | 66.67% | 33.33%  | 0.00%   | 0.00% |   |
|                                                         | 2      | 1       | 0       | 0     | 3 |
| Preparation for advanced coursework /thesis work        | 0.00%  | 100.00% | 0.00%   | 0.00% |   |
|                                                         | 0      | 3       | 0       | 0     | 3 |
| Preparation for graduate school                         | 0.00%  | 66.67%  | 33.33%  | 0.00% |   |
|                                                         | 0      | 2       | 1       | 0     | 3 |
| Preparation for an academic or industrial career        | 0.00%  | 100.00% | 0.00%   | 0.00% |   |
|                                                         | 0      | 3       | 0       | 0     | 3 |
| Interest in nanotechnology / materials science research | 0.00%  | 66.67%  | 33.33%  | 0.00% |   |
|                                                         | 0      | 2       | 1       | 0     | 3 |
| Interest in some other scientific research/career       | 0.00%  | 66.67%  | 33.33%  | 0.00% |   |
|                                                         | 0      | 2       | 1       | 0     | 3 |
| Confidence in my ability to contribute to science       | 0.00%  | 0.00%   | 100.00% | 0.00% |   |
| •                                                       | 0      | 0       | 3       | 0     | 3 |