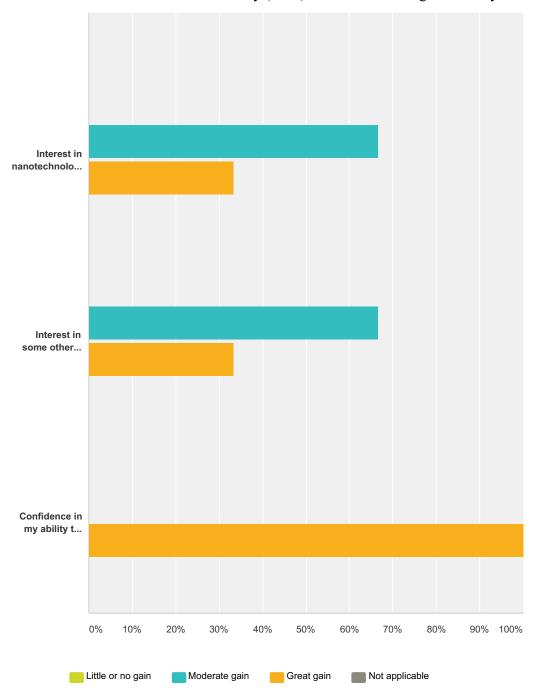

### $PARADIM\ REU\ /\ Cornell\ NanoScale\ Facility\ (CNF)\ REU\ -\ End\ of\ Program\ Survey\ 2016$

| Understanding journal articles                          | 0.00%  | 33.33%  | 66.67%  | 0.00% |   |
|---------------------------------------------------------|--------|---------|---------|-------|---|
|                                                         | 0      | 1       | 2       | 0     | 3 |
| Conducting library database searches                    | 66.67% | 33.33%  | 0.00%   | 0.00% |   |
|                                                         | 2      | 1       | 0       | 0     | 3 |
| Preparation for advanced coursework /thesis work        | 0.00%  | 100.00% | 0.00%   | 0.00% |   |
|                                                         | 0      | 3       | 0       | 0     | 3 |
| Preparation for graduate school                         | 0.00%  | 66.67%  | 33.33%  | 0.00% |   |
|                                                         | 0      | 2       | 1       | 0     | 3 |
| Preparation for an academic or industrial career        | 0.00%  | 100.00% | 0.00%   | 0.00% |   |
|                                                         | 0      | 3       | 0       | 0     | 3 |
| Interest in nanotechnology / materials science research | 0.00%  | 66.67%  | 33.33%  | 0.00% |   |
|                                                         | 0      | 2       | 1       | 0     | 3 |
| Interest in some other scientific research/career       | 0.00%  | 66.67%  | 33.33%  | 0.00% |   |
|                                                         | 0      | 2       | 1       | 0     | 3 |
| Confidence in my ability to contribute to science       | 0.00%  | 0.00%   | 100.00% | 0.00% |   |
| •                                                       | 0      | 0       | 3       | 0     | 3 |