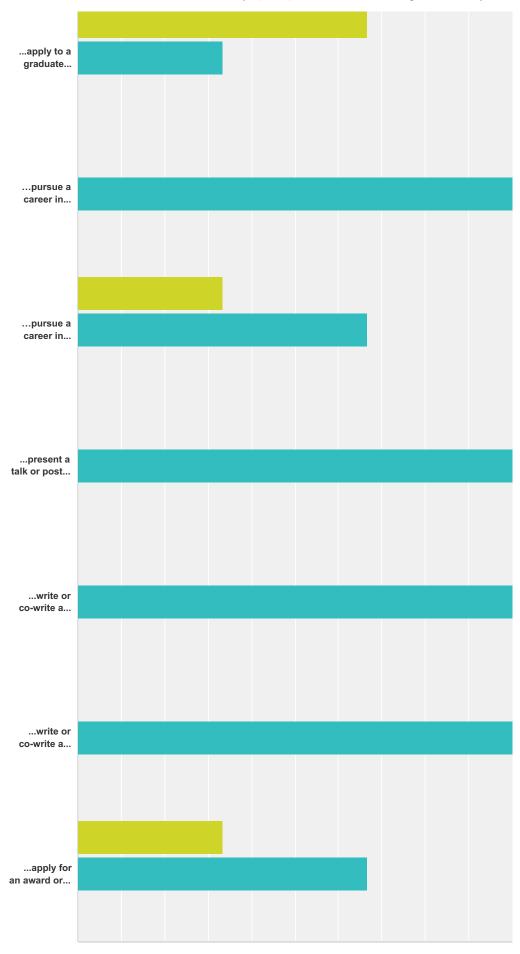

### Q5 As a RESULT of this REU research experience, how likely are you to:

#### PARADIM REU / Cornell NanoScale Facility (CNF) REU - End of Program Survey 2016

0% 10% 20% 30% 40% 50% 60% 70% 80% 90% 100%

Not more likely (it's still not in the plans, OR it was already my plan)

Not applicable

| OR it was already my plan) | likely                                                                                | applicable                                       | Tota                                                                                                                                                                                                                                                                                                                                                                                                                                                                                                                                                                                                                                                                                                                                                                    |
|----------------------------|---------------------------------------------------------------------------------------|--------------------------------------------------|-------------------------------------------------------------------------------------------------------------------------------------------------------------------------------------------------------------------------------------------------------------------------------------------------------------------------------------------------------------------------------------------------------------------------------------------------------------------------------------------------------------------------------------------------------------------------------------------------------------------------------------------------------------------------------------------------------------------------------------------------------------------------|
| <b>66.67%</b> 2            | <b>0.00%</b><br>0                                                                     | <b>33.33%</b>                                    | 3                                                                                                                                                                                                                                                                                                                                                                                                                                                                                                                                                                                                                                                                                                                                                                       |
| <b>66.67%</b> 2            | <b>0.00%</b>                                                                          | <b>33.33%</b>                                    |                                                                                                                                                                                                                                                                                                                                                                                                                                                                                                                                                                                                                                                                                                                                                                         |
| <b>66.67%</b>              | <b>33.33%</b>                                                                         | <b>0.00%</b><br>0                                |                                                                                                                                                                                                                                                                                                                                                                                                                                                                                                                                                                                                                                                                                                                                                                         |
| <b>0.00%</b> 0             | <b>100.00%</b> 3                                                                      | <b>0.00%</b>                                     |                                                                                                                                                                                                                                                                                                                                                                                                                                                                                                                                                                                                                                                                                                                                                                         |
| <b>66.67%</b>              | <b>0.00%</b>                                                                          | <b>33.33%</b>                                    |                                                                                                                                                                                                                                                                                                                                                                                                                                                                                                                                                                                                                                                                                                                                                                         |
| <b>66.67%</b>              | <b>0.00%</b>                                                                          | <b>33.33%</b>                                    |                                                                                                                                                                                                                                                                                                                                                                                                                                                                                                                                                                                                                                                                                                                                                                         |
| <b>66.67%</b> 2            | <b>33.33%</b>                                                                         | <b>0.00%</b>                                     |                                                                                                                                                                                                                                                                                                                                                                                                                                                                                                                                                                                                                                                                                                                                                                         |
| <b>0.00%</b> 0             | <b>100.00%</b> 3                                                                      | <b>0.00%</b>                                     |                                                                                                                                                                                                                                                                                                                                                                                                                                                                                                                                                                                                                                                                                                                                                                         |
| <b>33.33%</b>              | <b>66.67%</b>                                                                         | <b>0.00%</b>                                     |                                                                                                                                                                                                                                                                                                                                                                                                                                                                                                                                                                                                                                                                                                                                                                         |
| <b>0.00%</b> 0             | <b>100.00%</b> 3                                                                      | <b>0.00%</b>                                     |                                                                                                                                                                                                                                                                                                                                                                                                                                                                                                                                                                                                                                                                                                                                                                         |
| <b>0.00%</b> 0             | <b>100.00%</b> 3                                                                      | <b>0.00%</b>                                     |                                                                                                                                                                                                                                                                                                                                                                                                                                                                                                                                                                                                                                                                                                                                                                         |
| <b>0.00%</b>               | <b>100.00%</b>                                                                        | <b>0.00%</b>                                     |                                                                                                                                                                                                                                                                                                                                                                                                                                                                                                                                                                                                                                                                                                                                                                         |
| 33.33%                     | 66.67%                                                                                | 0.00%                                            |                                                                                                                                                                                                                                                                                                                                                                                                                                                                                                                                                                                                                                                                                                                                                                         |
|                            | 66.67% 2 66.67% 2 0.00% 0 66.67% 2 66.67% 2 66.67% 2 0.00% 0 33.33% 1 0.00% 0 0.00% 0 | 66.67% 0.00% 2 0 0 0 0 0 0 0 0 0 0 0 0 0 0 0 0 0 | 2       0       1         66.67%       0.00%       33.33%         2       0       1         66.67%       33.33%       0.00%         2       1       0         0.00%       100.00%       0.00%         3       0       0         66.67%       0.00%       33.33%         2       0       1         66.67%       33.33%       0.00%         2       1       0         0.00%       100.00%       0.00%         0       3       0         0.00%       100.00%       0.00%         0       3       0         0.00%       100.00%       0.00%         0       3       0         0.00%       100.00%       0.00%         0       3       0         0.00%       100.00%       0.00%         0       3       0         0.00%       100.00%       0.00%         0       3       0 |