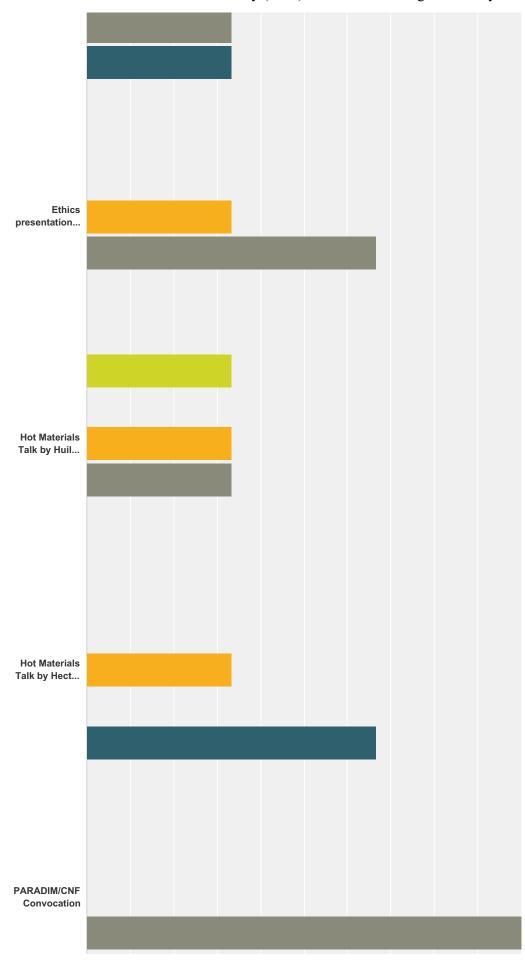

# Q1 Please rate the following lectures, training sessions, and activities, as well as your overall REU experience:

PARADIM REU / Cornell NanoScale Facility (CNF) REU - End of Program Survey 2016

|                                                                | Poor   | Fair  | Good   | Excellent | Not Applicable | Total |
|----------------------------------------------------------------|--------|-------|--------|-----------|----------------|-------|
| "How to Give a Scientific Presentation" by Melissa Hines       | 0.00%  | 0.00% | 33.33% | 66.67%    | 0.00%          |       |
|                                                                | 0      | 0     | 1      | 2         | 0              | 3     |
| Niagara Falls trip                                             | 0.00%  | 0.00% | 0.00%  | 0.00%     | 100.00%        |       |
|                                                                | 0      | 0     | 0      | 0         | 3              | 3     |
| Writing workshop: How to write your final report - Julie Nucci | 0.00%  | 0.00% | 33.33% | 33.33%    | 33.33%         |       |
|                                                                | 0      | 0     | 1      | 1         | 1              | 3     |
| One-on-one editing sessions for final report - Julie Nucci     | 0.00%  | 0.00% | 33.33% | 33.33%    | 33.33%         |       |
|                                                                | 0      | 0     | 1      | 1         | 1              | 3     |
| Ethics presentation - Paul McEuen                              | 0.00%  | 0.00% | 33.33% | 66.67%    | 0.00%          |       |
|                                                                | 0      | 0     | 1      | 2         | 0              | 3     |
| Hot Materials Talk by Huili Grace King (EE/MSE)                | 33.33% | 0.00% | 33.33% | 33.33%    | 0.00%          |       |
|                                                                | 1      | 0     | 1      | 1         | 0              | 3     |
| Hot Materials Talk by Hector Abruna (CHEM)                     | 0.00%  | 0.00% | 33.33% | 0.00%     | 66.67%         |       |
|                                                                | 0      | 0     | 1      | 0         | 2              | 3     |
| PARADIM/CNF Convocation                                        | 0.00%  | 0.00% | 0.00%  | 100.00%   | 0.00%          |       |
|                                                                | 0      | 0     | 0      | 3         | 0              | 3     |
| The quality of the overall REU research experience             | 0.00%  | 0.00% | 0.00%  | 100.00%   | 0.00%          |       |
|                                                                | 0      | 0     | 0      | 3         | 0              | 3     |