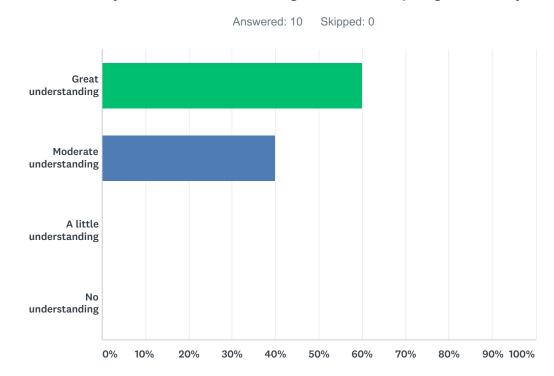

#### Q6 Please rate your understanding of the scope/goals of your project.

| ANSWER CHOICES         | RESPONSES |   |
|------------------------|-----------|---|
| Great understanding    | 60.00% 6  | j |
| Moderate understanding | 40.00% 4  | , |
| A little understanding | 0.00% 0   | ) |
| No understanding       | 0.00% 0   | ) |
| TOTAL                  | 10        | ) |

| # | COMMENT:                                                                      | DATE              |
|---|-------------------------------------------------------------------------------|-------------------|
| 1 | I don't know if the scope of my project is reasonably achievable in 10 weeks. | 6/21/2019 1:24 PM |