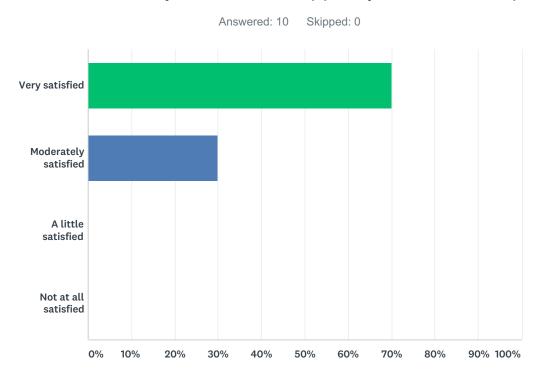

#### Q3 How satisfied are you with the support your mentor is providing?

| ANSWER CHOICES       | RESPONSES |    |
|----------------------|-----------|----|
| Very satisfied       | 70.00%    | 7  |
| Moderately satisfied | 30.00%    | 3  |
| A little satisfied   | 0.00%     | 0  |
| Not at all satisfied | 0.00%     | 0  |
| TOTAL                |           | 10 |