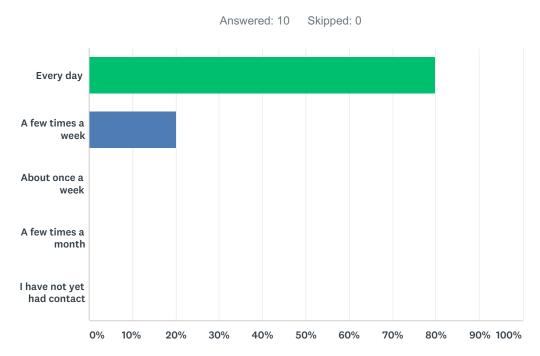

### Q4 How often do you communicate with your mentor?

| ANSWER CHOICES             | RESPONSES |   |    |
|----------------------------|-----------|---|----|
| Every day                  | 80.00%    |   | 8  |
| A few times a week         | 20.00%    |   | 2  |
| About once a week          | 0.00%     |   | 0  |
| A few times a month        | 0.00%     |   | 0  |
| I have not yet had contact | 0.00%     |   | 0  |
| TOTAL                      |           | 1 | 10 |
|                            |           |   |    |