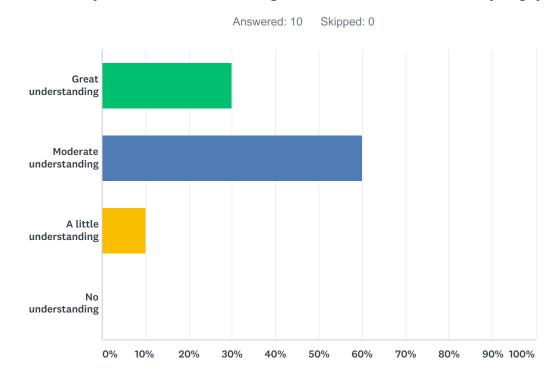

#### Q5 Please rate your understanding of the science underlying your project.

| ANSWER CHOICES         | RESPONSES |   |
|------------------------|-----------|---|
| Great understanding    | 30.00%    | 3 |
| Moderate understanding | 60.00%    | 6 |
| A little understanding | 10.00%    | 1 |
| No understanding       | 0.00%     | 0 |
| TOTAL                  | 10        | 0 |

| # | COMMENT:                                                                                      | DATE              |
|---|-----------------------------------------------------------------------------------------------|-------------------|
| 1 | I definitely have a lot more to learn but I have obtained a good grasp on the subject so far. | 6/21/2019 1:24 PM |