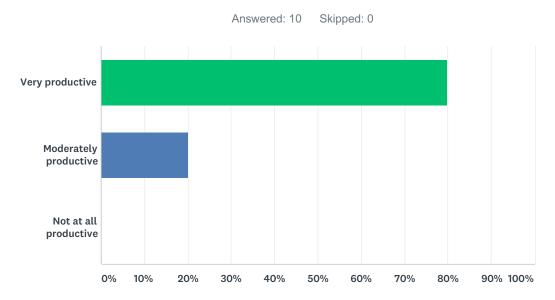

#### Q1 How productive/functional is your mentor-mentee relationship?

| ANSWER CHOICES        | RESPONSES |    |
|-----------------------|-----------|----|
| Very productive       | 80.00%    | 8  |
| Moderately productive | 20.00%    | 2  |
| Not at all productive | 0.00%     | 0  |
| TOTAL                 |           | 10 |