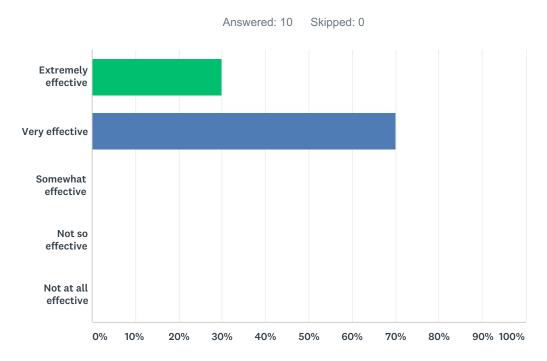

# Q7 Please assess the effectiveness of support you are receiving from your mentor based on the support you need to be successful as an PARADIM REU Intern.

| ANSWER CHOICES       |                         | RESPONSES |      |
|----------------------|-------------------------|-----------|------|
| Extremely effective  |                         | 30.00%    | 3    |
| Very effective       |                         | 70.00%    | 7    |
| Somewhat effective   |                         | 0.00%     | 0    |
| Not so effective     |                         | 0.00%     | 0    |
| Not at all effective |                         | 0.00%     | 0    |
| TOTAL                |                         |           | 10   |
|                      |                         |           |      |
| #                    | COMMENT:                |           | DATE |
|                      | There are no responses. |           |      |