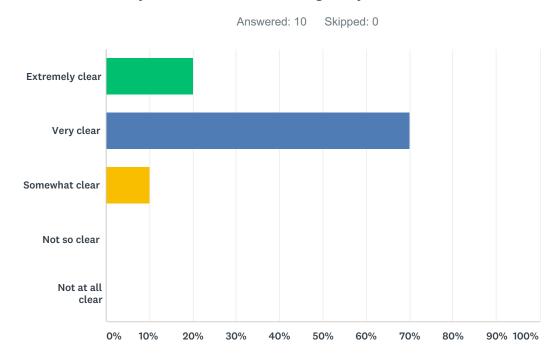

#### Q2 How clear is your understanding of your role as an REU intern?

| ANSWER CHOICES   | RESPONSES |    |
|------------------|-----------|----|
| Extremely clear  | 20.00%    | 2  |
| Very clear       | 70.00%    | 7  |
| Somewhat clear   | 10.00%    | 1  |
| Not so clear     | 0.00%     | 0  |
| Not at all clear | 0.00%     | 0  |
| TOTAL            |           | 10 |